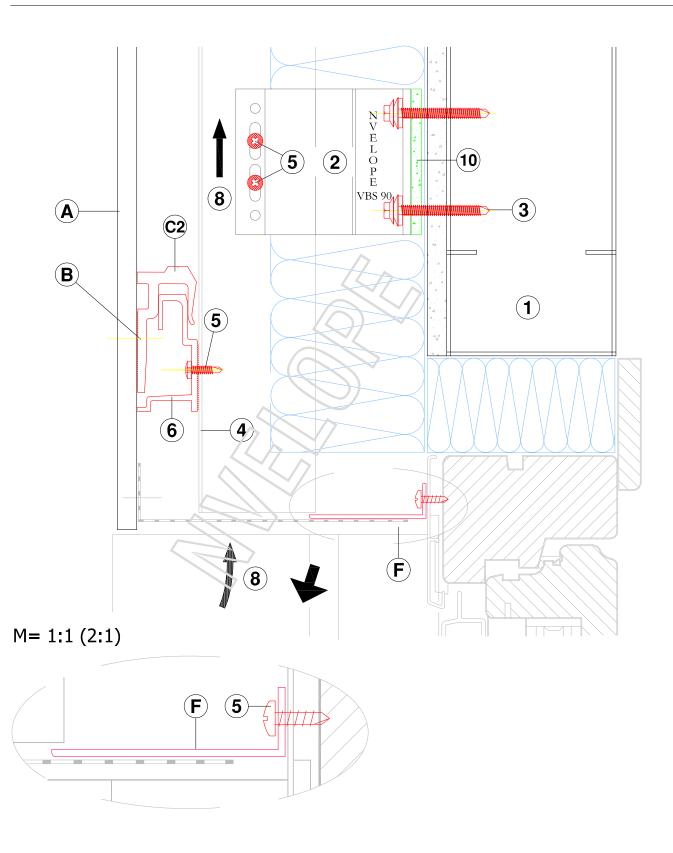

### HORIZONTAL SECTION - INTERNAL CORNER

NVELOPE RAINSCREEN SYSTEMS Ltd - tel - 01707 333396 - fax - 01707 333343

nvelope.com

HORIZONTAL SECTION - WINDOW JAMB DETAIL

NVELOPE RAINSCREEN SYSTEMS Ltd - tel - 01707 333396 - fax - 01707 333343

nvelope.com

VERTICAL SECTION - WINDOW SILL DETAIL

NVELOPE RAINSCREEN SYSTEMS Ltd - tel - 01707 333396 - fax - 01707 333343