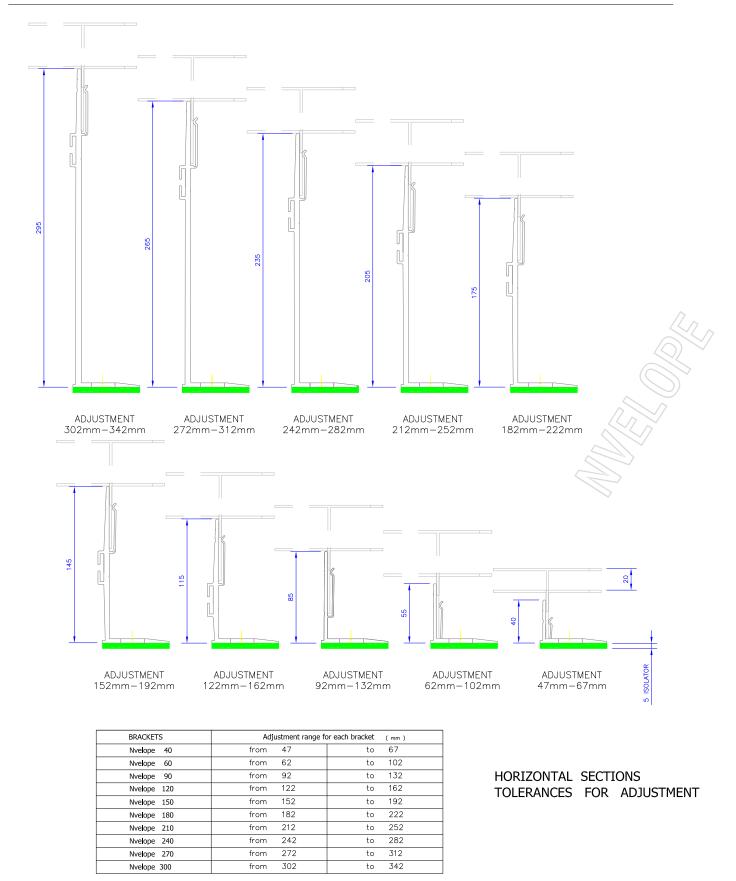

#### CONTENTS:

NV4-01 Tolerances for adjustment NV4-02 Elevation of cladding - details NV4-02 Elevation of cladding NV4-03 Elevation of cladding NV4-04 Horizontal section - NVELOPE 90 SINGLE NV4-05 Vertical section - NVELOPE 90 SINGLE NV4-06 Vertical section - NVELOPE 90 DOUBLE NV4-07 Vertical section - NVELOPE 90 DOUBLE NV4-08 Vertical section - base detail NV4-09 Vertical section - head of cladding NV4-10 Horizontal section-external corner NV4-11 Horizontal section-internal corner NV4-12 Horizontal section-window jamb detail NV4-13 Vertical section-window sill detail NV4-14 Vertical section-window head detail NV4-15 Final fix detaill NV4-16 TS200 clips and rail dimsl

nvelope.com

Detail Sheet :- system NV4 - 01

REFER TO TRESPA DESIGN GUIDE FOR DETAILS PANEL MODULE 60 x 60 or 60 x 30 ELEVATION OF CLADDING

NVELOPE RAINSCREEN SYSTEMS Ltd - tel - 01707 333396 - fax - 01707 333343