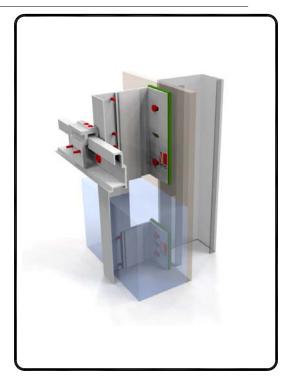

## October 2016 System:- NV4 (TS200 System)

aluminium support system for

rain screen cladding panels

# **NVELOPE SYSTEM NV4 TRESPA SYSTEM TS200**