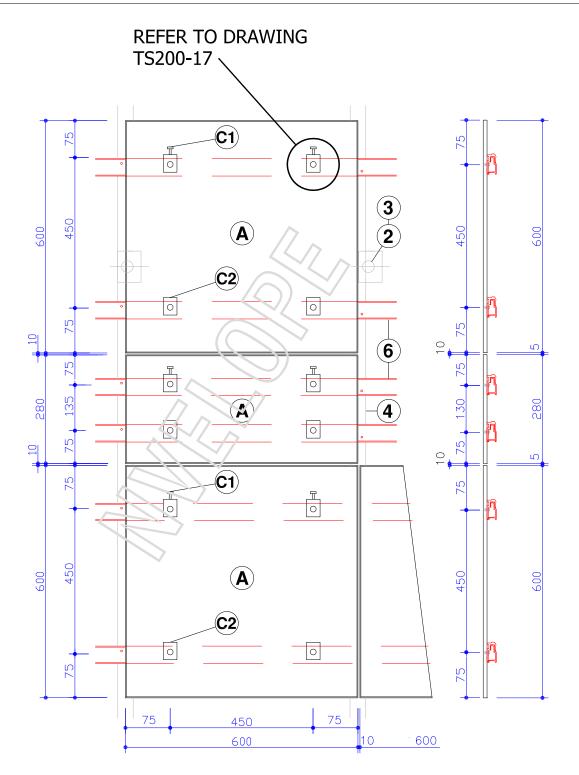

#### LEGEND:

- TRESPA METEON 10mm OR 13mm SHEET А
- В PTS Screw
- C1 Secret fixing clip with levelling screw
- C2 Secret fixing clip. D Screw
- F
- Fixing screw
   Window profile F
- 1 Steel frame wall
- 2 NVELOPE support bracket
- 3 Primary Fixing
  4 L profile vertical (60 X 40 X 2.2)
  5 SR2 self drilling stainless steel screw
- Horizontal Profile
   Insulation 6
- 8 Ventilation
- 10 NVELOPE Isolator