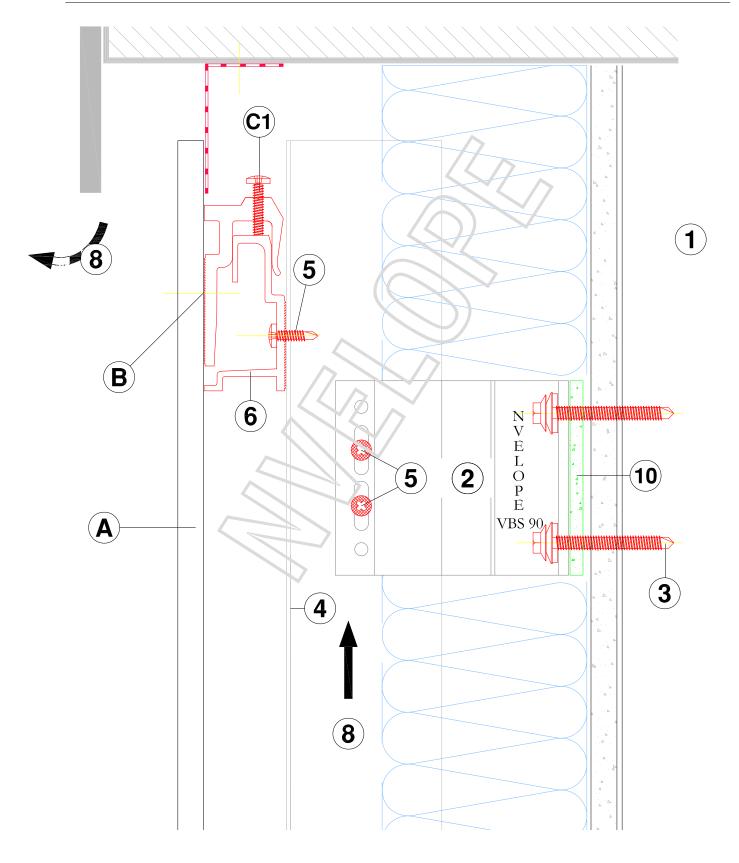

VERTICAL SECTION - CONNECTION PIECE - JOINING OF PROFILES

NVELOPE RAINSCREEN SYSTEMS Ltd - tel - 01707 333396 - fax - 01707 333343

VERTICAL SECTION - BASE OF CLADDING

NVELOPE RAINSCREEN SYSTEMS Ltd - tel - 01707 333396 - fax - 01707 333343

VERTICAL SECTION - HEAD OF CLADDING

NVELOPE RAINSCREEN SYSTEMS Ltd - tel - 01707 333396 - fax - 01707 333343

Detail Sheet :- NV4 - 10

A brand of **SFS** 