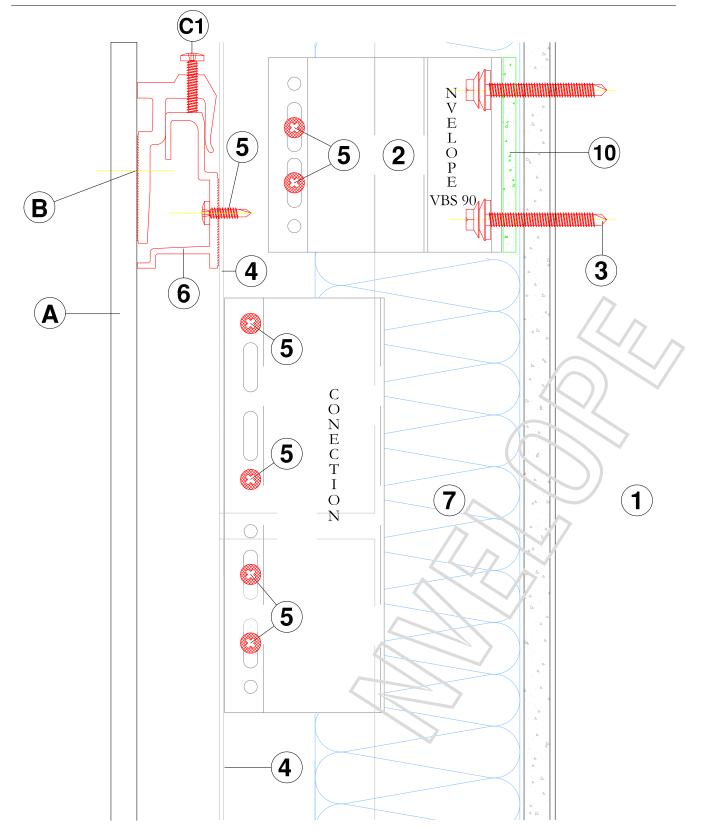

#### LEGEND:

- TRESPA METEON 10mm OR 13mm SHEET А
- В PTS Screw
- C1 Secret fixing clip with levelling screw
- C2 Secret fixing clip. D Screw
- F
- Fixing screw
   Window profile F
- 1 Steel frame wall
- 2 NVELOPE support bracket
- 3 Primary Fixing
  4 L profile vertical (60 X 40 X 2.2)
  5 SR2 self drilling stainless steel screw
- Horizontal Profile
   Insulation 6
- 8 Ventilation
- 10 NVELOPE Isolator

VERTICAL SECTION - CONNECTION PIECE - JOINING OF PROFILES

NVELOPE RAINSCREEN SYSTEMS Ltd - tel - 01707 333396 - fax - 01707 333343

VERTICAL SECTION - BASE OF CLADDING

NVELOPE RAINSCREEN SYSTEMS Ltd - tel - 01707 333396 - fax - 01707 333343