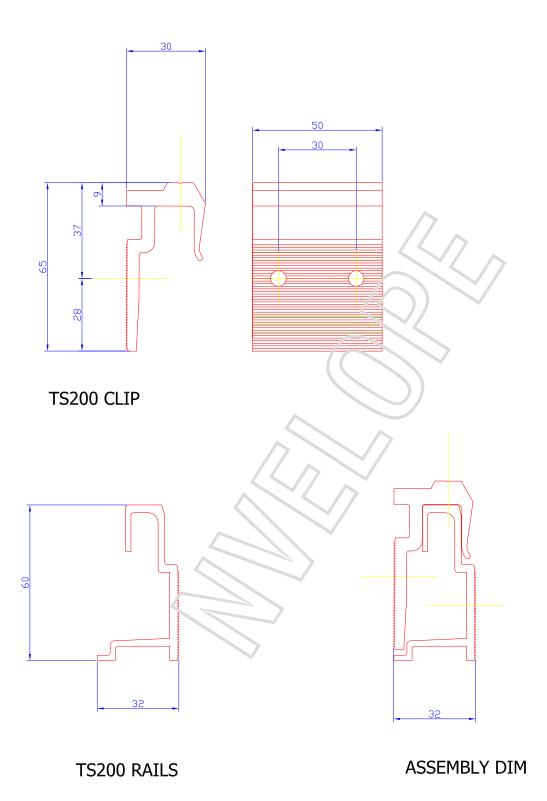

#### CONTENTS:

NV4-01 Tolerances for adjustment NV4-02 Elevation of cladding - details NV4-02 Elevation of cladding NV4-03 Elevation of cladding NV4-04 Horizontal section - NVELOPE 90 SINGLE NV4-05 Vertical section - NVELOPE 90 SINGLE NV4-06 Vertical section - NVELOPE 90 DOUBLE NV4-07 Vertical section - NVELOPE 90 DOUBLE NV4-08 Vertical section - base detail NV4-09 Vertical section - head of cladding NV4-10 Horizontal section-external corner NV4-11 Horizontal section-internal corner NV4-12 Horizontal section-window jamb detail NV4-13 Vertical section-window sill detail NV4-14 Vertical section-window head detail NV4-15 Final fix detaill NV4-16 TS200 clips and rail dimsl