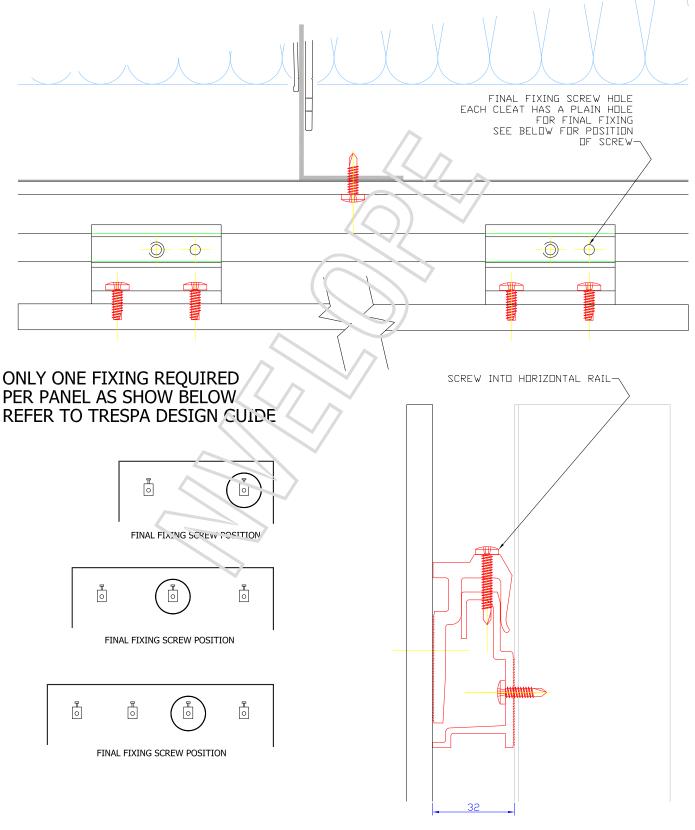

### VERTICAL SECTION - WINDOW DETAIL HEAD

NVELOPE RAINSCREEN SYSTEMS Ltd - tel - 01707 333396 - fax - 01707 333343

nvelope.com

FINAL FIXING SCREW

NVELOPE RAINSCREEN SYSTEMS Ltd - tel - 01707 333396 - fax - 01707 333343