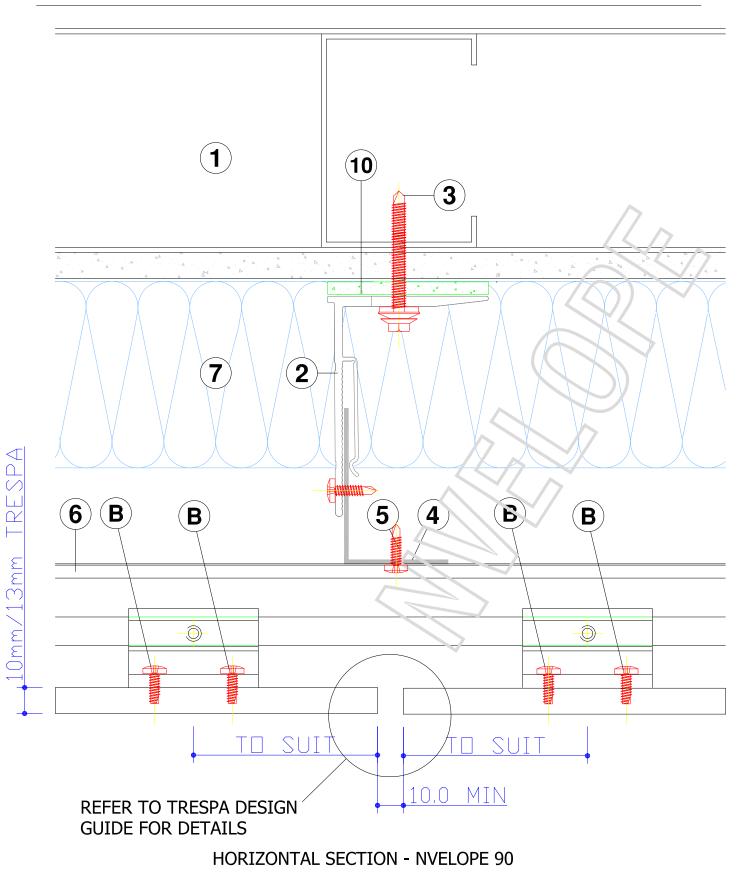

#### LEGEND:

- TRESPA METEON 10mm OR 13mm SHEET А
- В PTS Screw
- C1 Secret fixing clip with levelling screw
- C2 Secret fixing clip. D Screw
- F
- Fixing screw
   Window profile F
- 1 Steel frame wall
- 2 NVELOPE support bracket
- 3 Primary Fixing
  4 L profile vertical (60 X 40 X 2.2)
  5 SR2 self drilling stainless steel screw
- Horizontal Profile
   Insulation 6
- 8 Ventilation
- 10 NVELOPE Isolator

#### NVELOPE RAINSCREEN SYSTEMS Ltd - tel - 01707 333396 - fax - 01707 333343

nvelope.com

**REFER TO TRESPA DESIGN** 

GUIDE FOR DETAILS

NVELOPE RAINSCREEN SYSTEMS Ltd - tel - 01707 333396 - fax - 01707 333343