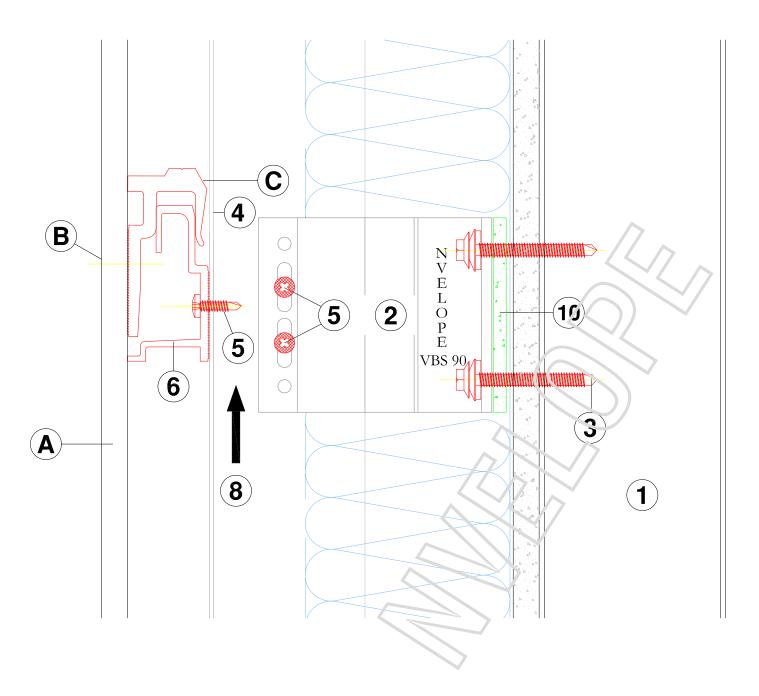

#### LEGEND:

- TRESPA METEON 10mm OR 13mm SHEET А
- В PTS Screw
- C1 Secret fixing clip with levelling screw
- C2 Secret fixing clip. D Screw
- F
- Fixing screw
   Window profile F
- 1 Steel frame wall
- 2 NVELOPE support bracket
- 3 Primary Fixing
  4 L profile vertical (60 X 40 X 2.2)
  5 SR2 self drilling stainless steel screw
- Horizontal Profile
   Insulation 6
- 8 Ventilation
- 10 NVELOPE Isolator

**VERTICAL SECTION - NVELOPE 90 SINGLE** 

NVELOPE RAINSCREEN SYSTEMS Ltd - tel - 01707 333396 - fax - 01707 333343

nvelope.com

VERTICAL SECTION - NVELOPE DOUBLE

NVELOPE RAINSCREEN SYSTEMS Ltd - tel - 01707 333396 - fax - 01707 333343