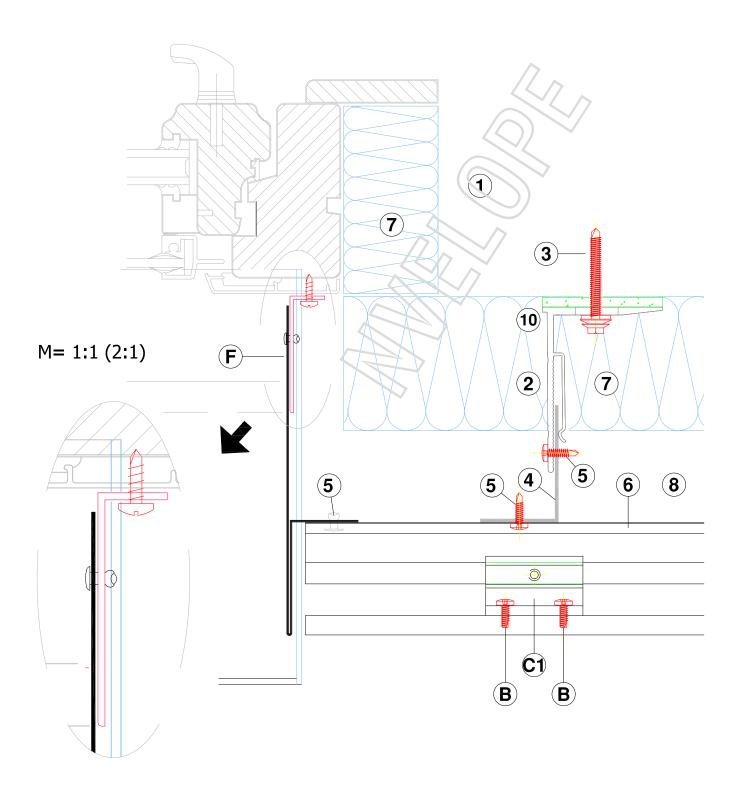

nvelope.com

VERTICAL SECTION - WINDOW SILL DETAIL

NVELOPE RAINSCREEN SYSTEMS Ltd - tel - 01707 333396 - fax - 01707 333343

### VERTICAL SECTION - WINDOW DETAIL HEAD

NVELOPE RAINSCREEN SYSTEMS Ltd - tel - 01707 333396 - fax - 01707 333343

nvelope.com

FINAL FIXING SCREW

NVELOPE RAINSCREEN SYSTEMS Ltd - tel - 01707 333396 - fax - 01707 333343