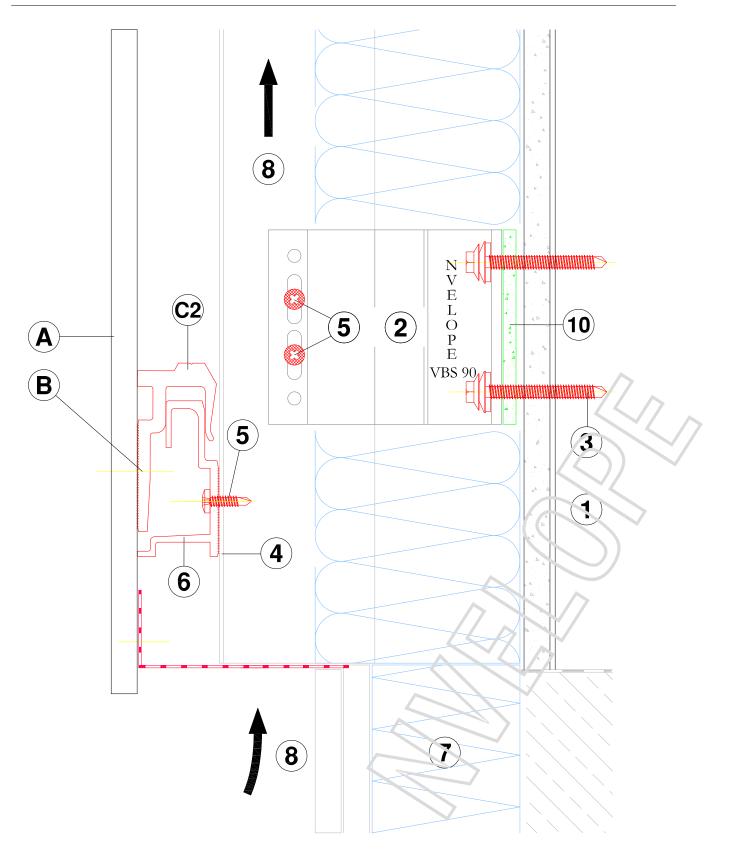

**VERTICAL SECTION - NVELOPE 90 SINGLE** 

NVELOPE RAINSCREEN SYSTEMS Ltd - tel - 01707 333396 - fax - 01707 333343

nvelope.com

VERTICAL SECTION - NVELOPE DOUBLE

NVELOPE RAINSCREEN SYSTEMS Ltd - tel - 01707 333396 - fax - 01707 333343

VERTICAL SECTION - CONNECTION PIECE - JOINING OF PROFILES

NVELOPE RAINSCREEN SYSTEMS Ltd - tel - 01707 333396 - fax - 01707 333343

VERTICAL SECTION - BASE OF CLADDING

NVELOPE RAINSCREEN SYSTEMS Ltd - tel - 01707 333396 - fax - 01707 333343