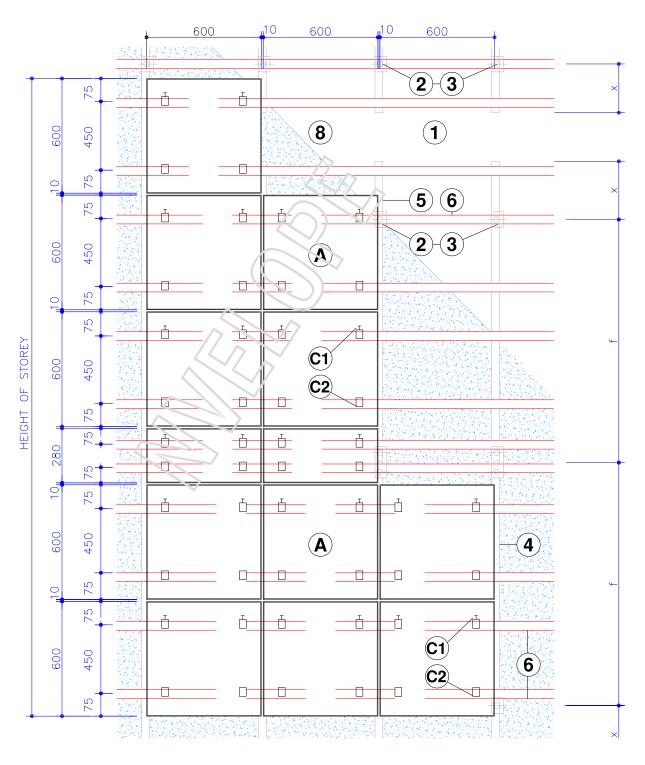

#### LEGEND:

- TRESPA METEON 10mm OR 13mm SHEET А
- В PTS Screw
- C1 Secret fixing clip with levelling screw
- C2 Secret fixing clip. D Screw
- F
- Fixing screw
   Window profile F
- 1 Steel frame wall
- 2 NVELOPE support bracket
- 3 Primary Fixing
  4 L profile vertical (60 X 40 X 2.2)
  5 SR2 self drilling stainless steel screw
- Horizontal Profile
   Insulation 6
- 8 Ventilation
- 10 NVELOPE Isolator