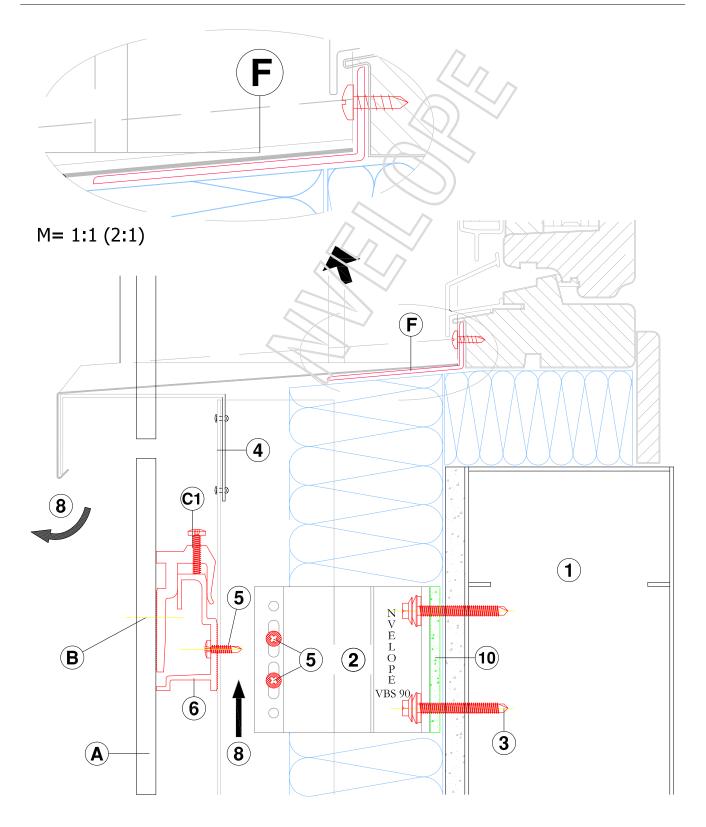

VERTICAL SECTION - CONNECTION PIECE - JOINING OF PROFILES

NVELOPE RAINSCREEN SYSTEMS Ltd - tel - 01707 333396 - fax - 01707 333343

VERTICAL SECTION - BASE OF CLADDING

NVELOPE RAINSCREEN SYSTEMS Ltd - tel - 01707 333396 - fax - 01707 333343

VERTICAL SECTION - HEAD OF CLADDING

NVELOPE RAINSCREEN SYSTEMS Ltd - tel - 01707 333396 - fax - 01707 333343

Detail Sheet :- NV4 - 10

A brand of **SFS** 