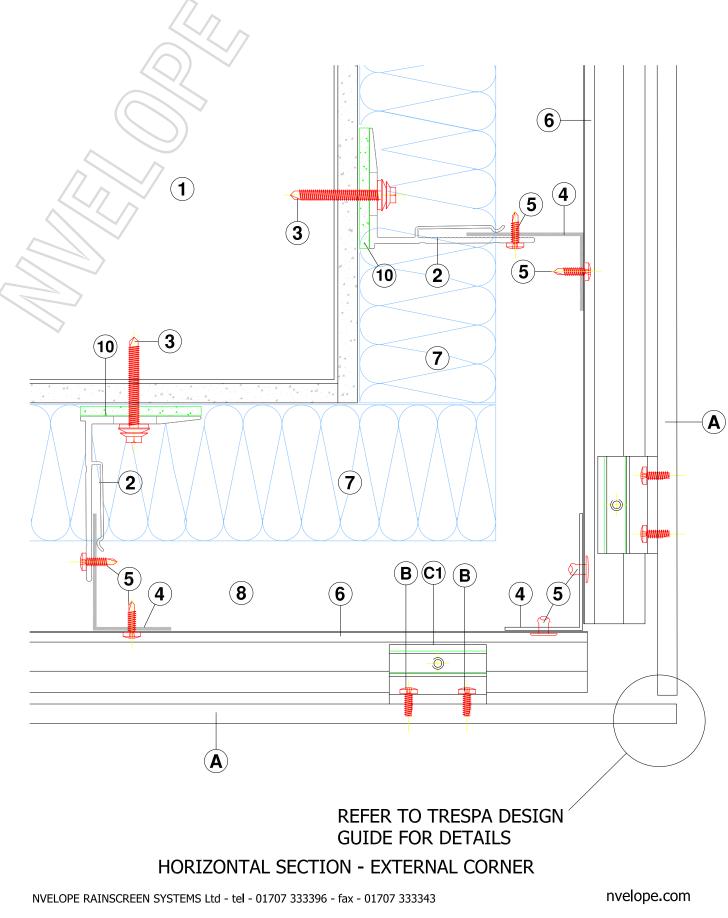

### HORIZONTAL SECTION - INTERNAL CORNER

NVELOPE RAINSCREEN SYSTEMS Ltd - tel - 01707 333396 - fax - 01707 333343

nvelope.com

HORIZONTAL SECTION - WINDOW JAMB DETAIL

NVELOPE RAINSCREEN SYSTEMS Ltd - tel - 01707 333396 - fax - 01707 333343