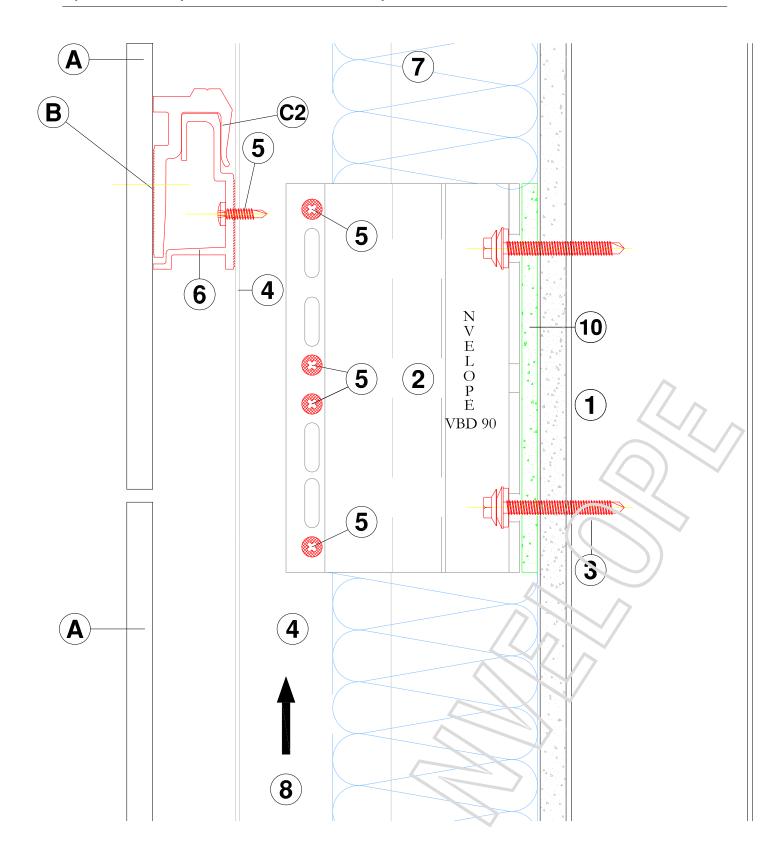

#### LEGEND:

- TRESPA METEON 10mm OR 13mm SHEET А
- В PTS Screw
- C1 Secret fixing clip with levelling screw
- C2 Secret fixing clip. D Screw
- F
- Fixing screw
   Window profile F
- 1 Steel frame wall
- 2 NVELOPE support bracket
- 3 Primary Fixing
  4 L profile vertical (60 X 40 X 2.2)
  5 SR2 self drilling stainless steel screw
- Horizontal Profile
   Insulation 6
- 8 Ventilation
- 10 NVELOPE Isolator

VERTICAL SECTION - CONNECTION PIECE - JOINING OF PROFILES

NVELOPE RAINSCREEN SYSTEMS Ltd - tel - 01707 333396 - fax - 01707 333343

VERTICAL SECTION - BASE OF CLADDING

NVELOPE RAINSCREEN SYSTEMS Ltd - tel - 01707 333396 - fax - 01707 333343