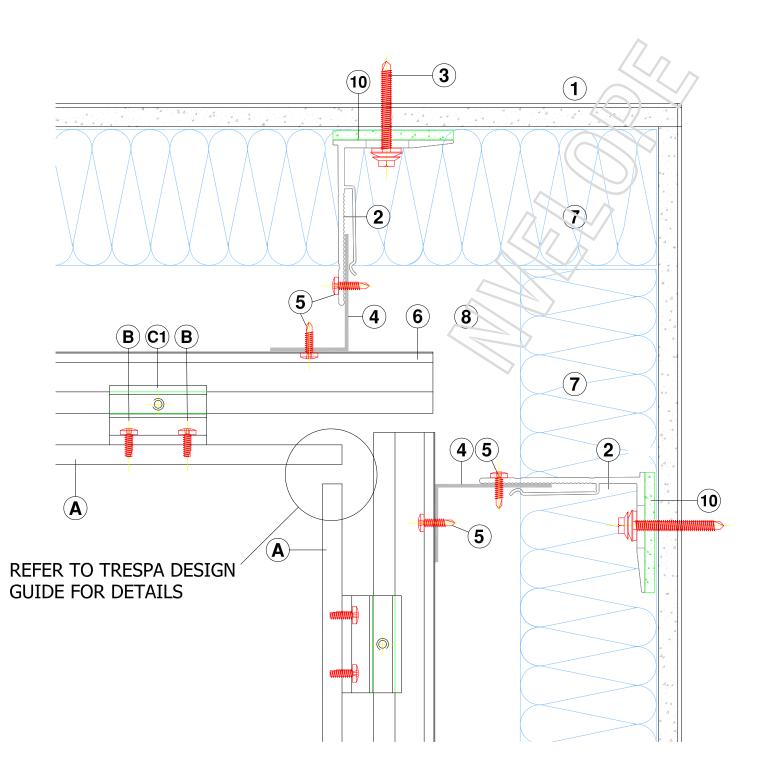

### HORIZONTAL SECTION - INTERNAL CORNER

NVELOPE RAINSCREEN SYSTEMS Ltd - tel - 01707 333396 - fax - 01707 333343

nvelope.com

HORIZONTAL SECTION - WINDOW JAMB DETAIL

NVELOPE RAINSCREEN SYSTEMS Ltd - tel - 01707 333396 - fax - 01707 333343