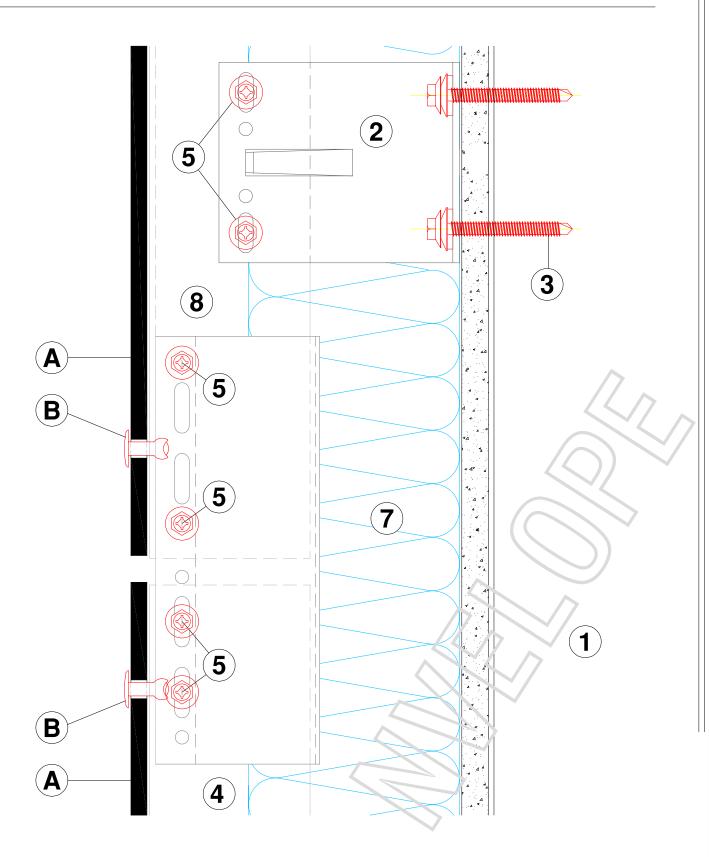

## LEGEND:

Cladding

Cladding—rivet

- SFS steel wall + cement board - Nvelope Stainless Steel Bracket

3

Stainless steel fixingT-(L) aluminium profile vertical

- Self drilling stainless steel screw SDA5/5.5X22

- Thermal insulation Ventilation Cavity Corner BracketCorner Rail 11

12

VERTICAL SECTION - RAIL JOINT OF PROFILE

NVELOPE RAINSCREEN SYSTEMS Ltd - tel - 01707 333396 - fax - 01707 333343

VERTICAL SECTION - BASE OF CLADDING

NVELOPE RAINSCREEN SYSTEMS Ltd - tel - 01707 333396 - fax - 01707 333343