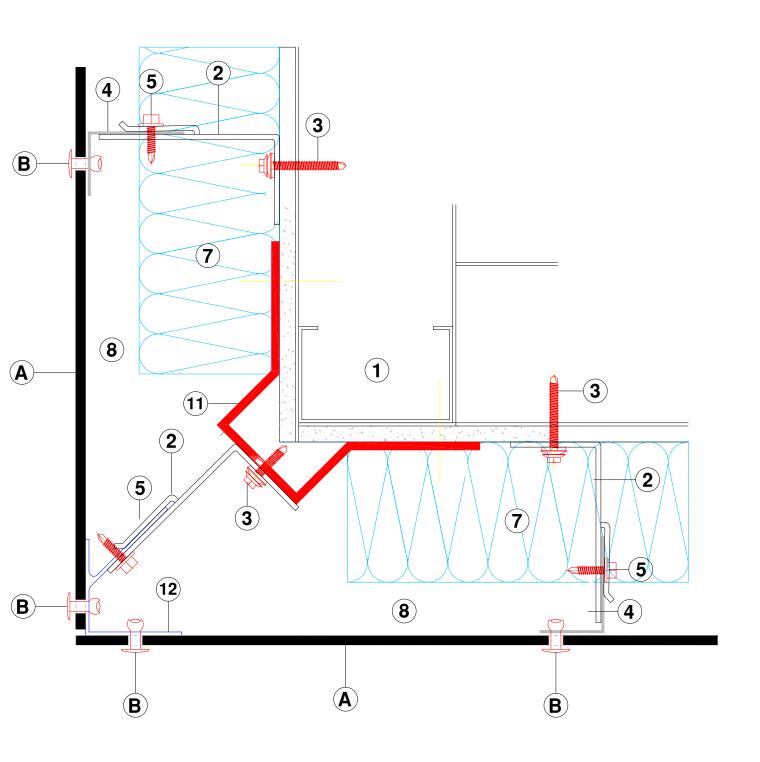

## LEGEND:

Cladding

Cladding—rivet

- SFS steel wall + cement board - Nvelope Stainless Steel Bracket

3

Stainless steel fixingT-(L) aluminium profile vertical

- Self drilling stainless steel screw SDA5/5.5X22

- Thermal insulation Ventilation Cavity Corner BracketCorner Rail 11

12

**VERTICAL SECTION - TOP OF CLADDING** 

HORIZONTAL SECTION - WINDOW JAMB DETAIL

**VERTICAL SECTION - WINDOW SILL DETAIL** 

**VERTICAL SECTION - WINDOW HEAD DETAIL** 

HORIZONTAL SECTION - EXTERNAL CORNER

HORIZONTAL SECTION - EXTERNAL CORNER - WITH CORNER BRACKET

nvelope.com

Detail Sheet :- NVS1 - 10b

HORIZONTAL SECTION - INTERNAL CORNER