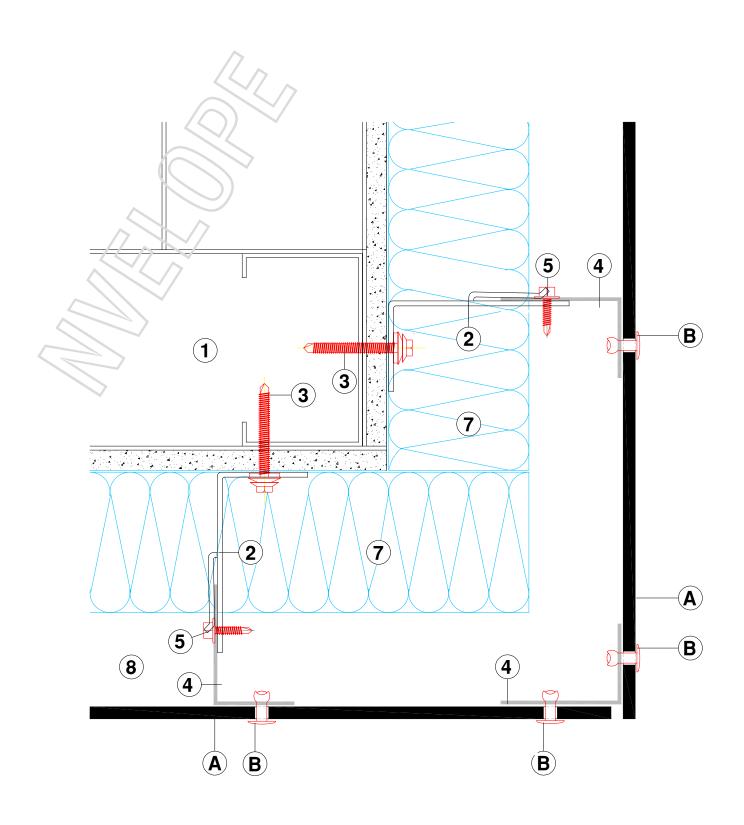

## LEGEND:

Cladding

Cladding—rivet

- SFS steel wall + cement board - Nvelope Stainless Steel Bracket

3

Stainless steel fixingT-(L) aluminium profile vertical

- Self drilling stainless steel screw SDA5/5.5X22

- Thermal insulation Ventilation Cavity Corner BracketCorner Rail 11

12

**VERTICAL SECTION - TOP OF CLADDING** 

HORIZONTAL SECTION - WINDOW JAMB DETAIL

**VERTICAL SECTION - WINDOW SILL DETAIL** 

**VERTICAL SECTION - WINDOW HEAD DETAIL** 

HORIZONTAL SECTION - EXTERNAL CORNER

HORIZONTAL SECTION - EXTERNAL CORNER - WITH CORNER BRACKET