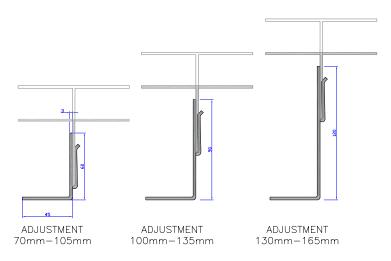

NVS1-10b External corner with corner bracket

NVS1-11 Internal corner

Detail Sheet:- NVS1 - 00

| BRACKETS    | Adjustment range for each bracket |     |    | ( mm ) |
|-------------|-----------------------------------|-----|----|--------|
| Nvelope 60  | from                              | 70  | to | 105    |
| Nvelope 90  | from                              | 100 | to | 135    |
| Nvelope 120 | from                              | 130 | to | 165    |
| Nvelope 150 | from                              | 160 | to | 195    |
| Nvelope 180 | from                              | 190 | to | 225    |
| Nvelope 210 | from                              | 220 | to | 255    |
| Nvelope 240 | from                              | 250 | to | 285    |

TOLERANCES FOR ADJUSTMENT

SFS

VIEW OF CLADDING - DETAIL LOCATIONS

**HORIZONTAL SECTION - NVELOPE 90** 

VERTICAL SECTION - NVELOPE DOUBLE 90 FIXED POINT

NVELOPE RAINSCREEN SYSTEMS Ltd - tel - 01707 333396 - fax - 01707 333343