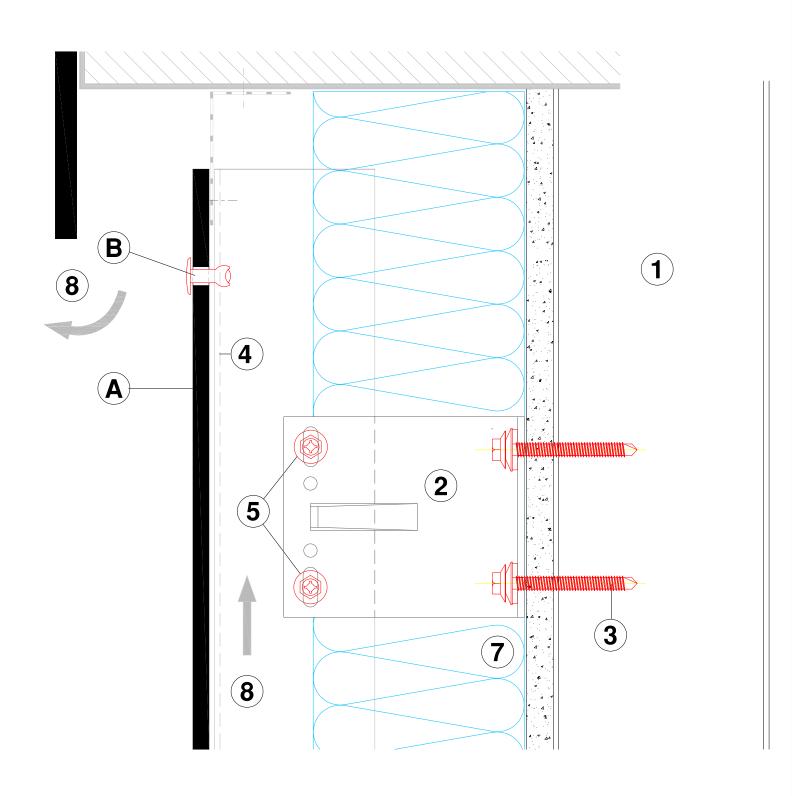

## LEGEND:

Cladding

Cladding—rivet

- SFS steel wall + cement board - Nvelope Stainless Steel Bracket

3

Stainless steel fixingT-(L) aluminium profile vertical

- Self drilling stainless steel screw SDA5/5.5X22

- Thermal insulation Ventilation Cavity Corner BracketCorner Rail 11

12

VERTICAL SECTION - RAIL JOINT OF PROFILE

NVELOPE RAINSCREEN SYSTEMS Ltd - tel - 01707 333396 - fax - 01707 333343

VERTICAL SECTION - BASE OF CLADDING

NVELOPE RAINSCREEN SYSTEMS Ltd - tel - 01707 333396 - fax - 01707 333343