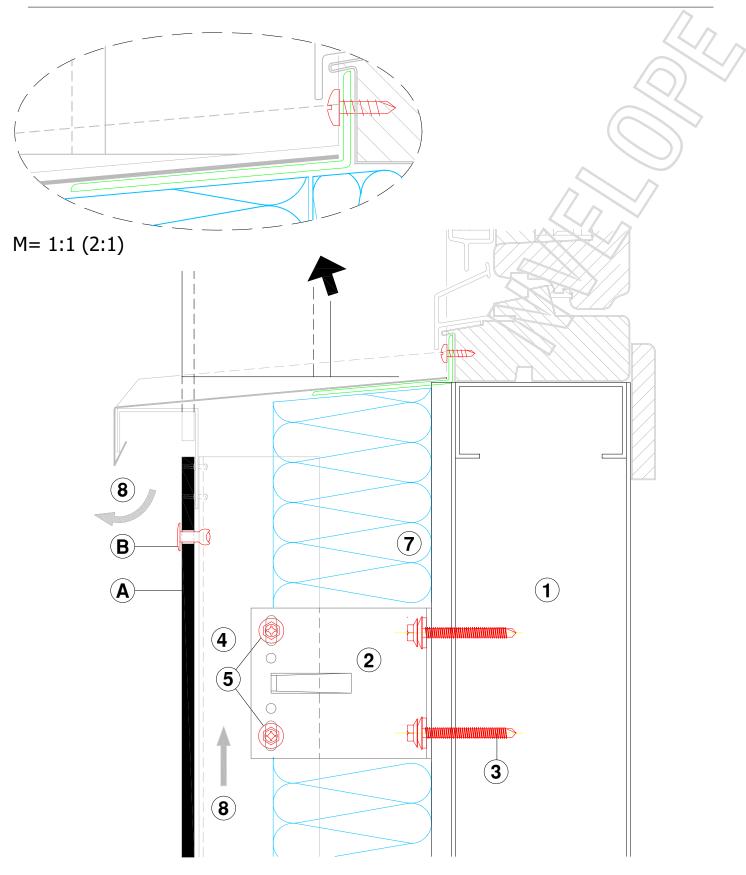

## LEGEND:

Cladding

Cladding—rivet

- SFS steel wall + cement board - Nvelope Stainless Steel Bracket

3

Stainless steel fixingT-(L) aluminium profile vertical

- Self drilling stainless steel screw SDA5/5.5X22

- Thermal insulation Ventilation Cavity Corner BracketCorner Rail 11

12

**VERTICAL SECTION - TOP OF CLADDING** 

HORIZONTAL SECTION - WINDOW JAMB DETAIL

**VERTICAL SECTION - WINDOW SILL DETAIL** 

**VERTICAL SECTION - WINDOW HEAD DETAIL** 

HORIZONTAL SECTION - EXTERNAL CORNER

HORIZONTAL SECTION - EXTERNAL CORNER - WITH CORNER BRACKET