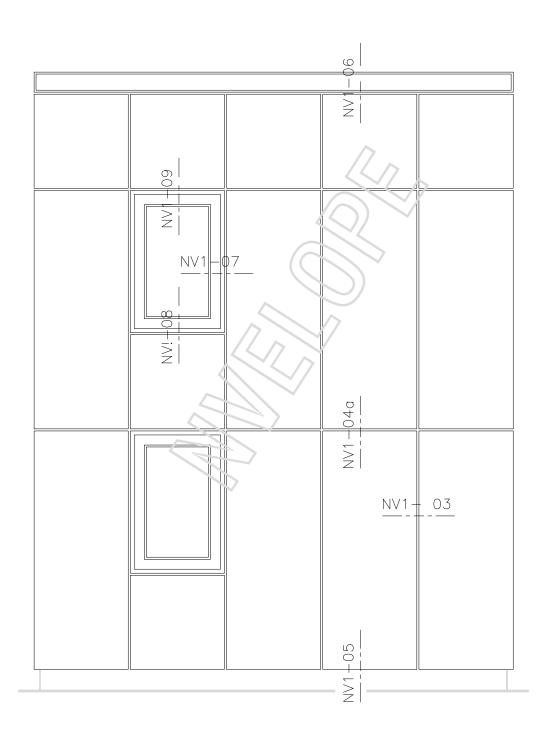

## **CONTENTS:**

NVS1-00 NVELOPE System detail sheet NVS1-01 Tolerances for bracket adjustment

NVS1-02 Cladding view locations NVS1-03 Horizontal section

NVS1-04a Typical section large bracket

NVS1-04b Typical section medium bracket and profile connection

NVS1-05 Vertcal section—base of cladding NVS1-06 Vertcal section—top of cladding NVS1-07 Horizontal section window jamb NVS1-08 Vertical section window sill NVS1-09 Vertical section window head

NVS1-10a External corner

NVS1-10b External corner with corner bracket

NVS1-11 Internal corner

Detail Sheet:- NVS1 - 00

| BRACKETS    | Adjustment range for each bracket |     |    | ( mm ) |
|-------------|-----------------------------------|-----|----|--------|
| Nvelope 60  | from                              | 70  | to | 105    |
| Nvelope 90  | from                              | 100 | to | 135    |
| Nvelope 120 | from                              | 130 | to | 165    |
| Nvelope 150 | from                              | 160 | to | 195    |
| Nvelope 180 | from                              | 190 | to | 225    |
| Nvelope 210 | from                              | 220 | to | 255    |
| Nvelope 240 | from                              | 250 | to | 285    |

TOLERANCES FOR ADJUSTMENT

SFS

VIEW OF CLADDING - DETAIL LOCATIONS

**HORIZONTAL SECTION - NVELOPE 90** 

VERTICAL SECTION - NVELOPE DOUBLE 90 FIXED POINT

NVELOPE RAINSCREEN SYSTEMS Ltd - tel - 01707 333396 - fax - 01707 333343