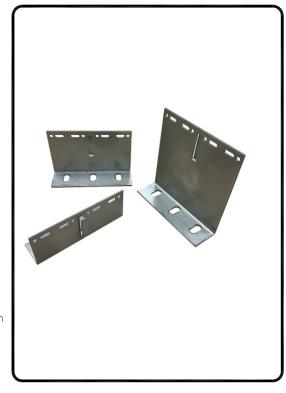

S steel wall + cement board - Nvelope Stainless Steel Bracket

3

Stainless steel fixingT-(L) aluminium profile vertical

- Self drilling stainless steel screw SDA5/5.5X22

- Thermal insulation Ventilation Cavity Corner BracketCorner Rail 11

12

## **CONTENTS:**

NVS1-00 NVELOPE System detail sheet NVS1-01 Tolerances for bracket adjustment

NVS1-02 Cladding view locations NVS1-03 Horizontal section

NVS1-04a Typical section large bracket

NVS1-04b Typical section medium bracket and profile connection

NVS1-05 Vertcal section—base of cladding NVS1-06 Vertcal section—top of cladding NVS1-07 Horizontal section window jamb NVS1-08 Vertical section window sill NVS1-09 Vertical section window head

NVS1-10a External corner

NVS1-10b External corner with corner bracket

NVS1-11 Internal corner





Detail Sheet:- NVS1 - 00







| BRACKETS    | Adjustment range for each bracket |     |    | ( mm ) |
|-------------|-----------------------------------|-----|----|--------|
| Nvelope 60  | from                              | 70  | to | 105    |
| Nvelope 90  | from                              | 100 | to | 135    |
| Nvelope 120 | from                              | 130 | to | 165    |
| Nvelope 150 | from                              | 160 | to | 195    |
| Nvelope 180 | from                              | 190 | to | 225    |
| Nvelope 210 | from                              | 220 | to | 255    |
| Nvelope 240 | from                              | 250 | to | 285    |

TOLERANCES FOR ADJUSTMENT

SFS





VIEW OF CLADDING - DETAIL LOCATIONS







**HORIZONTAL SECTION - NVELOPE 90**