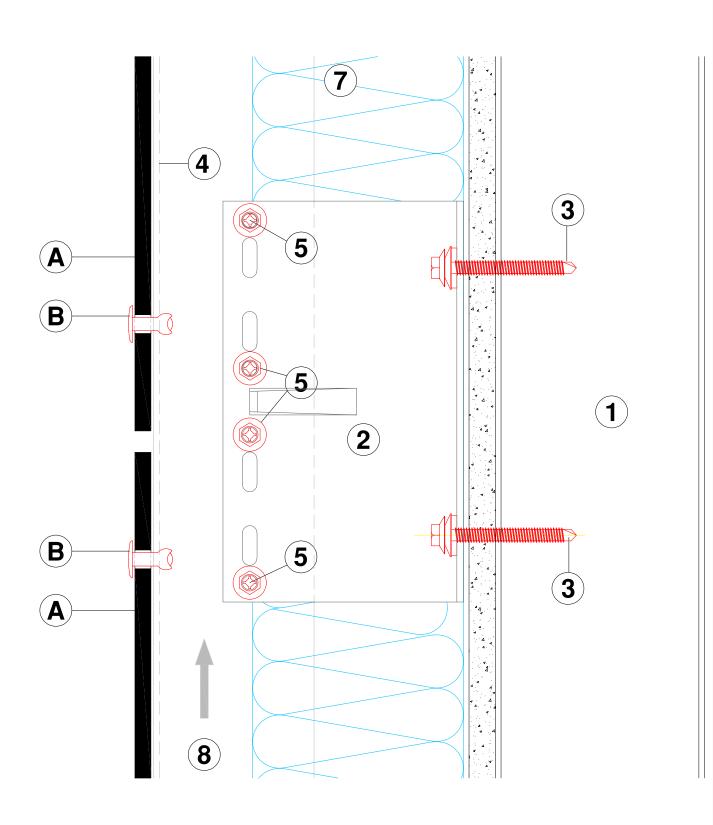

## LEGEND:

Cladding

Cladding—rivet

- SFS steel wall + cement board - Nvelope Stainless Steel Bracket

3

Stainless steel fixingT-(L) aluminium profile vertical

- Self drilling stainless steel screw SDA5/5.5X22

- Thermal insulation Ventilation Cavity Corner BracketCorner Rail 11

12

VERTICAL SECTION - RAIL JOINT OF PROFILE

NVELOPE RAINSCREEN SYSTEMS Ltd - tel - 01707 333396 - fax - 01707 333343

VERTICAL SECTION - BASE OF CLADDING

NVELOPE RAINSCREEN SYSTEMS Ltd - tel - 01707 333396 - fax - 01707 333343