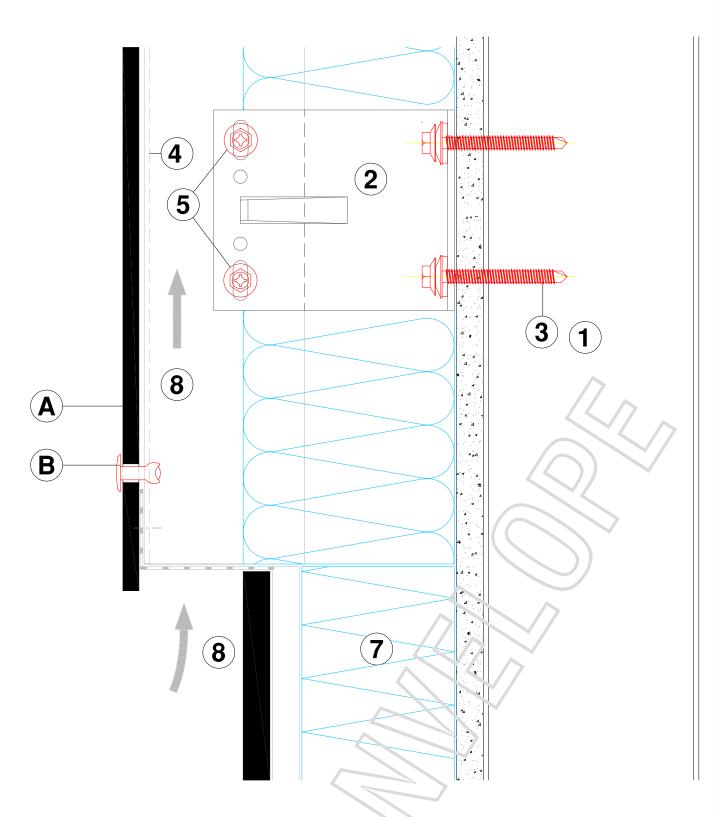

## LEGEND:

Cladding

Cladding—rivet

- SFS steel wall + cement board - Nvelope Stainless Steel Bracket

3

Stainless steel fixingT-(L) aluminium profile vertical

- Self drilling stainless steel screw SDA5/5.5X22

- Thermal insulation Ventilation Cavity Corner BracketCorner Rail 11

12

VERTICAL SECTION - RAIL JOINT OF PROFILE

NVELOPE RAINSCREEN SYSTEMS Ltd - tel - 01707 333396 - fax - 01707 333343

VERTICAL SECTION - BASE OF CLADDING

NVELOPE RAINSCREEN SYSTEMS Ltd - tel - 01707 333396 - fax - 01707 333343