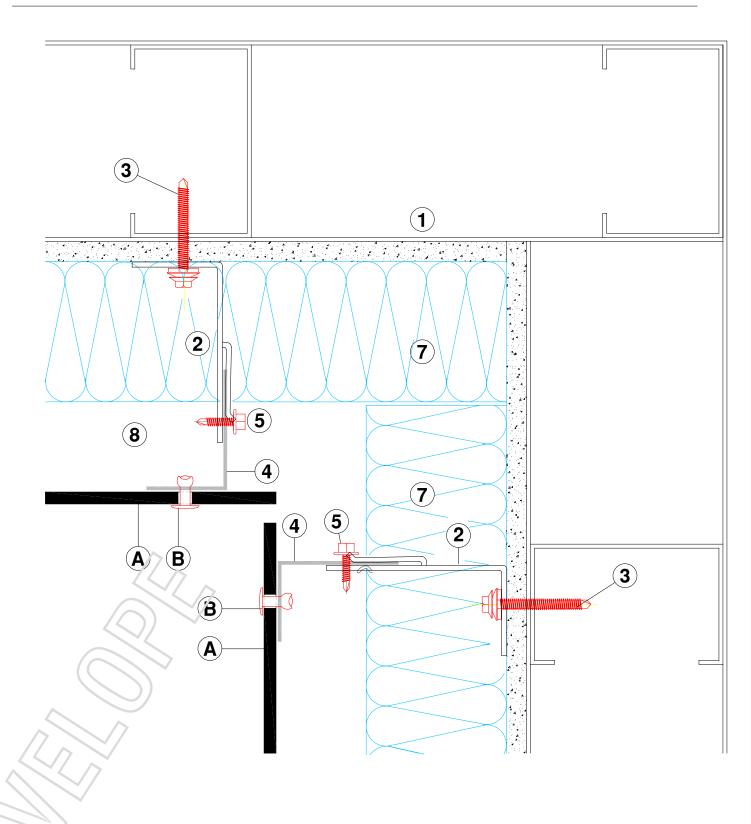

## LEGEND:

Cladding

Cladding—rivet

- SFS steel wall + cement board - Nvelope Stainless Steel Bracket

3

Stainless steel fixingT-(L) aluminium profile vertical

- Self drilling stainless steel screw SDA5/5.5X22

- Thermal insulation Ventilation Cavity Corner BracketCorner Rail 11

12

nvelope.com

Detail Sheet :- NVS1 - 10b

HORIZONTAL SECTION - INTERNAL CORNER