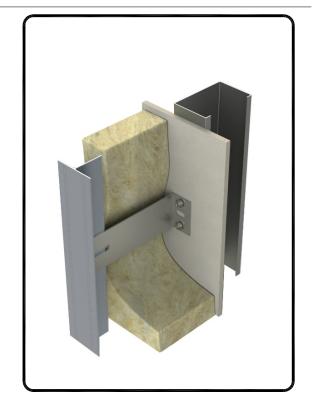

## LEGEND:

Cladding

Cladding—rivet

- SFS steel wall + cement board - Nvelope Stainless Steel Bracket

3

Stainless steel fixingT-(L) aluminium profile vertical

- Self drilling stainless steel screw SDA5/5.5X22

- Thermal insulation Ventilation Cavity Corner BracketCorner Rail 11

12