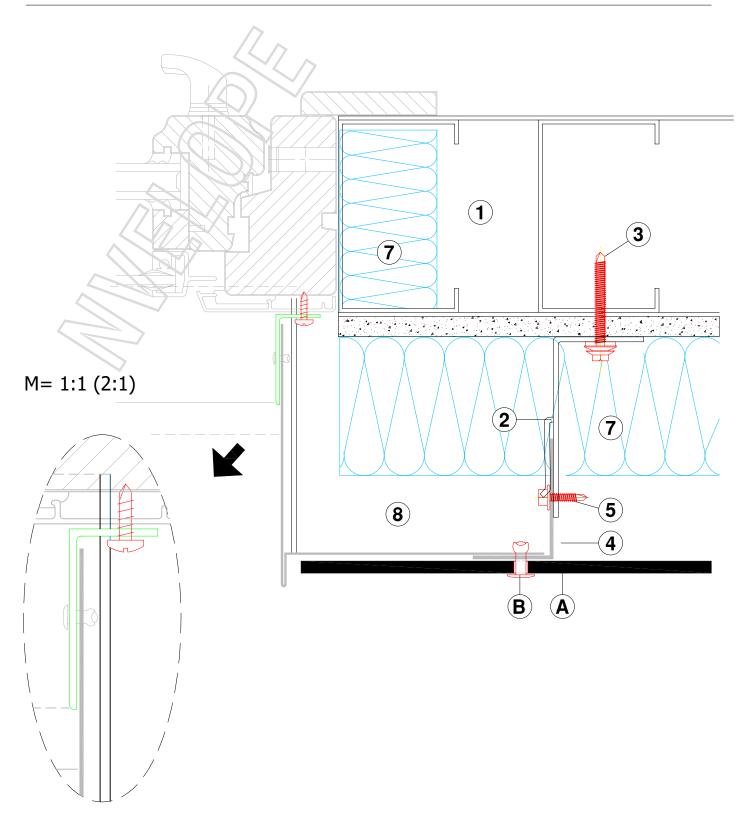

## LEGEND:

Cladding

Cladding—rivet

- SFS steel wall + cement board - Nvelope Stainless Steel Bracket

3

Stainless steel fixingT-(L) aluminium profile vertical

- Self drilling stainless steel screw SDA5/5.5X22

- Thermal insulation Ventilation Cavity Corner BracketCorner Rail 11

12

**VERTICAL SECTION - TOP OF CLADDING** 

HORIZONTAL SECTION - WINDOW JAMB DETAIL

**VERTICAL SECTION - WINDOW SILL DETAIL** 

**VERTICAL SECTION - WINDOW HEAD DETAIL** 

HORIZONTAL SECTION - EXTERNAL CORNER

HORIZONTAL SECTION - EXTERNAL CORNER - WITH CORNER BRACKET