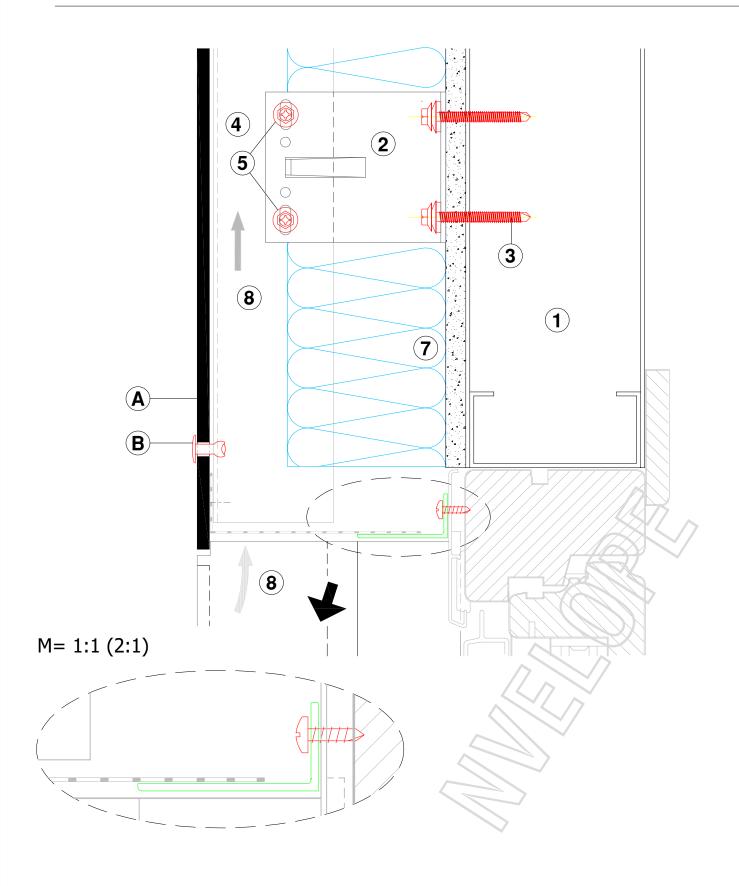

## LEGEND:

Cladding

Cladding—rivet

- SFS steel wall + cement board - Nvelope Stainless Steel Bracket

3

Stainless steel fixingT-(L) aluminium profile vertical

- Self drilling stainless steel screw SDA5/5.5X22

- Thermal insulation Ventilation Cavity Corner BracketCorner Rail 11

12

TOLERANCES FOR ADJUSTMENT

SFS

VIEW OF CLADDING - DETAIL LOCATIONS

**HORIZONTAL SECTION - NVELOPE 90** 

VERTICAL SECTION - NVELOPE DOUBLE 90 FIXED POINT

NVELOPE RAINSCREEN SYSTEMS Ltd - tel - 01707 333396 - fax - 01707 333343