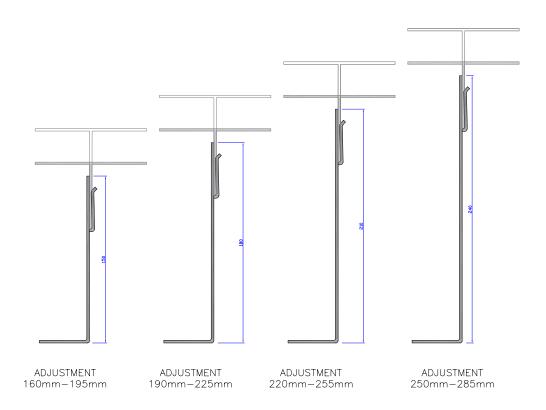

NVS1-10b External corner with corner bracket

NVS1-11 Internal corner

Detail Sheet:- NVS1 - 00

| BRACKETS    | Adjustment range for each bracket |     |    | ( mm ) |
|-------------|-----------------------------------|-----|----|--------|
| Nvelope 60  | from                              | 70  | to | 105    |
| Nvelope 90  | from                              | 100 | to | 135    |
| Nvelope 120 | from                              | 130 | to | 165    |
| Nvelope 150 | from                              | 160 | to | 195    |
| Nvelope 180 | from                              | 190 | to | 225    |
| Nvelope 210 | from                              | 220 | to | 255    |
| Nvelope 240 | from                              | 250 | to | 285    |

TOLERANCES FOR ADJUSTMENT

SFS

VIEW OF CLADDING - DETAIL LOCATIONS

**HORIZONTAL SECTION - NVELOPE 90** 

VERTICAL SECTION - NVELOPE DOUBLE 90 FIXED POINT

NVELOPE RAINSCREEN SYSTEMS Ltd - tel - 01707 333396 - fax - 01707 333343