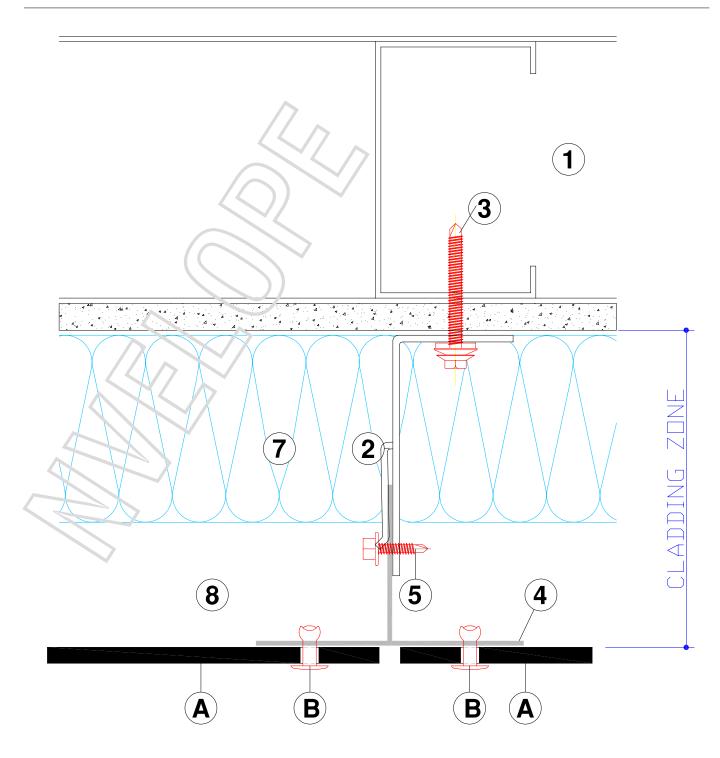

## LEGEND:

Cladding

Cladding—rivet

- SFS steel wall + cement board - Nvelope Stainless Steel Bracket

3

Stainless steel fixingT-(L) aluminium profile vertical

- Self drilling stainless steel screw SDA5/5.5X22

- Thermal insulation Ventilation Cavity Corner BracketCorner Rail 11

12

**VERTICAL SECTION - TOP OF CLADDING** 

HORIZONTAL SECTION - WINDOW JAMB DETAIL

**VERTICAL SECTION - WINDOW SILL DETAIL** 

**VERTICAL SECTION - WINDOW HEAD DETAIL** 

HORIZONTAL SECTION - EXTERNAL CORNER

HORIZONTAL SECTION - EXTERNAL CORNER - WITH CORNER BRACKET